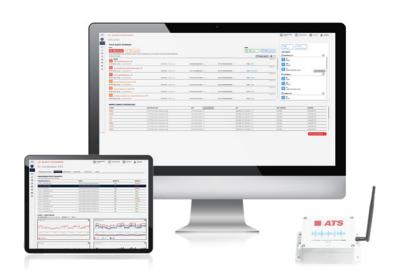

# R360° PLATFORM & ANALYTICS

An end-to-end condition monitoring platform bridging data acquisition through hardware, dashboards, applications, and APIs with actionable insights across monitoring points.

- Sensor and Gateway Hardware
- Cloud-based Software
- Secure Network
- Data Management
- Dashboards

- Real-time Alerts
- Full Suite of Analytic Tools
- CMMS and Data Warehouse Integration
- Measurable Results & ROI