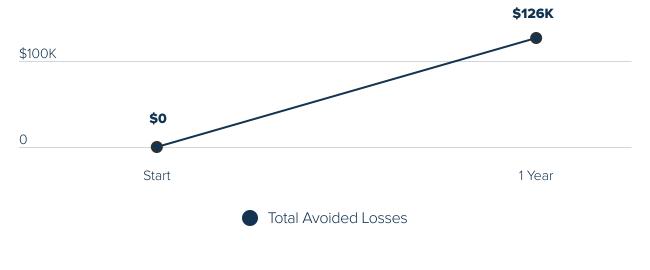

## **BOTTOM-LINE SUCCESS**

An example like this showed \$126,000 in total avoided losses within the first year.

Want to learn more? Visit our website.