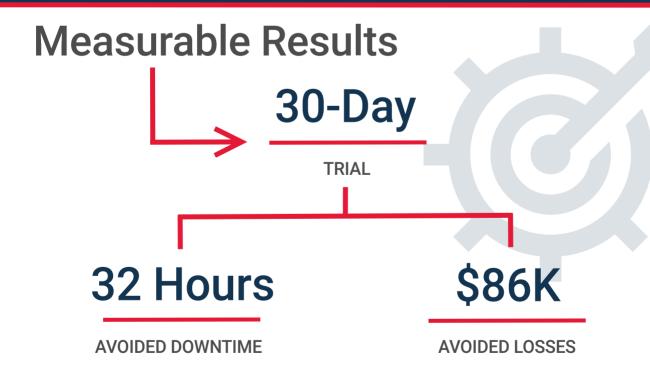

## **30-DAY SENSOR TRIAL SAVES CPG MANUFACTURER \$86,000**

## **Monitoring Solution**

To help overcome productivity challenges the consumer goods manufacturer partnered with Advanced Technology Services for a 30-day risk-free trial of our Machine Health Monitoring System.