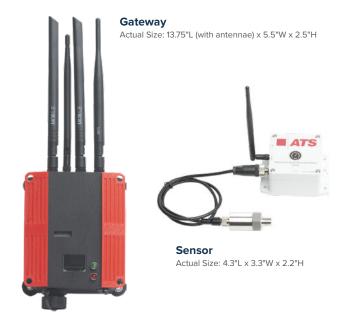

#### **Specifications**

- Wireless Frequency 900MHz or 868MHz
- 128bit AES encryption
- Sensor: 4.3"L x 3.3"W x 2.2"H
- Sensor Weighs 1.3 lbs
- Gateway: 13.75"L (with antennae) x 5.5"W x 2.5"H
- Gateway Weighs 1.15 lbs