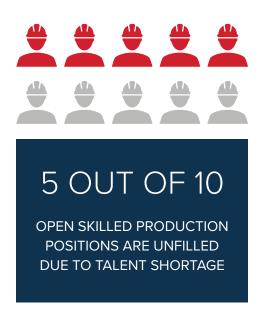

If your organization is struggling to fill gaps in your technical workforce, you are not alone. Research shows that 84% of executives agree there is a talent shortage in U.S. manufacturing, leaving companies scrambling to find and keep quality talent. Coupling the skills gap with other manufacturing pressures such as supply chain