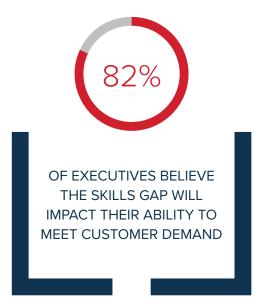

If your organization is struggling to fill gaps in your technical workforce, you are not alone. Research shows that 84% of executives agree there is a talent shortage in U.S. manufacturing, leaving companies scrambling to find and keep quality talent. Coupling the skills gap with other manufacturing pressures such as supply chain