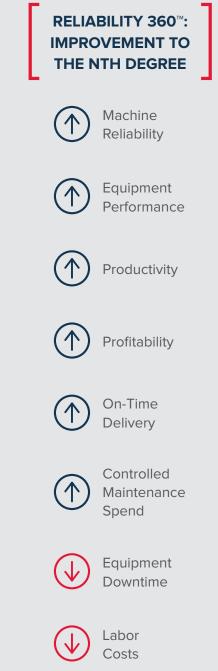

ATS maintenance services utilizing Reliability 360<sup>™</sup> is the solution to your most complex operational challenges. Collecting and analyzing data in one centralized location through remote monitoring and targeted projects, Reliability 360<sup>™</sup> provides the key metrics and actionable insights necessary to reduce downtime, improve productivity and ensure on-time delivery.

## SHIFT GEARS FROM REACTIVE TO PREDICTIVE

Manufacturers cannot afford to operate reactively. Using Reliability 360<sup>™</sup>, ATS can optimize the lifespan and performance of your equipment with a predictive operating model. This best-in-class approach will help control maintenance spend, solve specific production challenges and streamline operational efficiency like never before.

**A Problem-Solving Platform for Manufacturers:** Reliability 360<sup>™</sup> was built to help solve manufacturing's most pressing challenges. Using our proprietary support system, clients will benefit from lower operating costs, greater productivity and improved equipment availability.