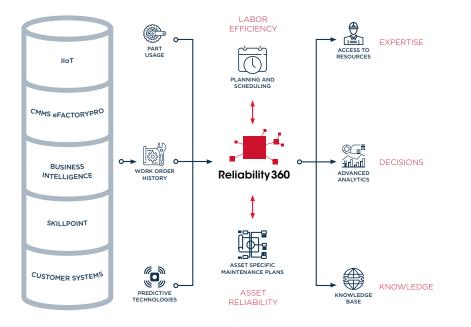

ATS maintenance services utilizing Reliability 360<sup>™</sup> is the solution to your most complex operational challenges. Collecting and analyzing data in one centralized location through remote monitoring and targeted projects, Reliability 360<sup>™</sup> provides the key metrics and actionable insights necessary to reduce downtime, improve productivity and ensure on-time delivery.

Holistic Data to Guide Key Internal Decisions: Reliability 360<sup>™</sup> provides ATS with an unparalleled ability to deliver service by proactively analyzing data across your enterprise. The ability to centralize data analysis and continuously monitor critical equipment gives decision makers the insight they need to resolve operational challenges and develop standardized processes for future improvements.

**Navigating the Roadmap of Centralized System Performance:** Channeling information into one centralized location, Reliability 360<sup>™</sup> is a data hub that drives actionable results. Our program helps negate skills gaps in maintenance trades and reduces dependency on localized skillsets. Manufacturers will discover newfound clarity in their operations and better visibility into their maintenance costs, equipment performance and more.