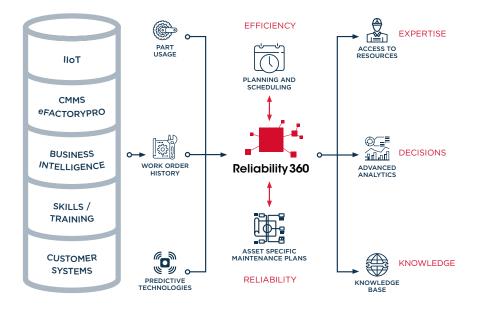

Reliability 360 is the solution to your most complex operational challenges. Collecting and analyzing data in one centralized location through Industrial IoT, R360 provides the key metrics and actionable insights necessary to reduce downtime, improve productivity and ensure on-time delivery.

**Holistic Data to Guide Key Internal Decisions:** Reliability 360 provides an unparalleled service by proactively analyzing data across your enterprise. The ability to centralize data analysis and continuously monitor critical equipment gives decision makers the insight they need to resolve operational challenges and develop standardized processes for future improvements.

**Navigating the Roadmap of Centralized System Performance:** Channeling information into one centralized location, R360 is a data hub that drives actionable results. Our program helps negate skills gaps in maintenance trades and reduces dependency on localized skillsets. Manufacturers will discover newfound clarity in their operations and better visibility into their maintenance costs, equipment performance and more.

**Business Intelligence, Redefined:** Reliability 360 is all about working smarter, not harder. Utilizing proprietary technology and data collection practices, we are able to give manufacturers a leading edge and maximum control over equipment performance