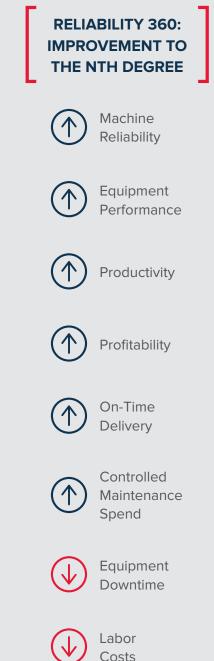

Reliability 360 is the solution to your most complex operational challenges. Collecting and analyzing data in one centralized location through Industrial IoT, R360 provides the key metrics and actionable insights necessary to reduce downtime, improve productivity and ensure on-time delivery.

## SHIFT GEARS FROM REACTIVE TO PREDICTIVE

Manufacturers cannot afford to operate reactively. Using R360, you can optimize the lifespan and performance of your equipment with a predictive operating model. This best-in-class approach will help control maintenance spend, solve specific production challenges and streamline operational efficiency like never before.

**A Problem-Solving Platform for Manufacturers:** Reliability 360 was built specifically for manufacturers to help solve their most pressing challenges. Using our proprietary support system, customers will benefit from lower operating costs, greater productivity and improved equipment availability.