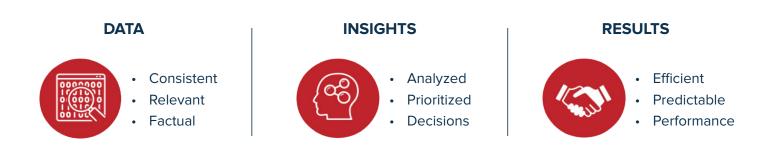

Reliability 360 is the solution to your most complex operational challenges. Collecting and analyzing data in one centralized location through Industrial IoT, R360 provides the key metrics and actionable insights necessary to reduce downtime, improve productivity and ensure on-time delivery.

**Holistic Data to Guide Key Internal Decisions:** Reliability 360 provides an unparalleled service by proactively analyzing data across your enterprise. The ability to centralize data analysis and continuously monitor critical equipment gives decision makers the insight they need to resolve operational challenges and develop standardized processes for future improvements.