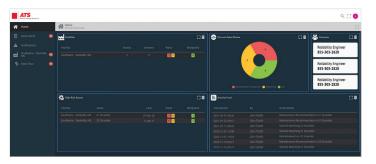

### **Cloud-Based Software**

Collaborate with your dedicated Reliability Engineer utilizing the full suite of analysis tools and dashboards all within one platform for insights across your facility and enterprise.

### 24/7 Asset Alerts

Our prescriptive recommendations provide peace of mind knowing a trusted partner is monitoring your machines for increased OEE and reduced maintenance costs.

### **Real-Time ROI**

See your return on investment in real-time with our dynamic software tool. On average, our customers realize an 8x ROI after implementing our machine health monitoring system.