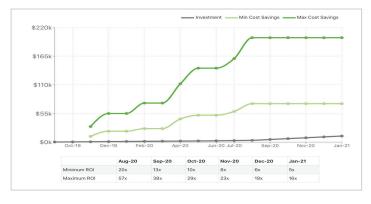

#### ROI

Customers receive 8x ROI on average

### **Real-Time ROI**

See your return on investment in real-time with our dynamic software tool. On average, our customers realize an 8x ROI after implementing our machine health monitoring system.