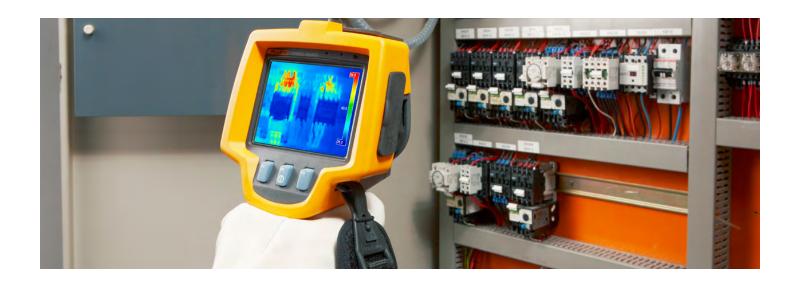

## **Predictive Maintenance Services**

ATS uses predictive technologies to quarantine failing parts of your production equipment before the machine fails. This technology can help your plant avert unplanned downtime and instill confidence in the performance of your machines. Through detailed and ongoing data collection, many customers have also recognized reduced parts spend and inventory because PdM allows for a data driven approach to purchasing and stocking parts.

## **SERVICES:**

- Baseline your equipment's current state
- Monitor machinery conditions on a scheduled service
- Isolate and identify degrading components/parts
- Maintain consistent machine data collection
- Vibration analysis/ultrasonic testing/infrared thermography lubrication analysis