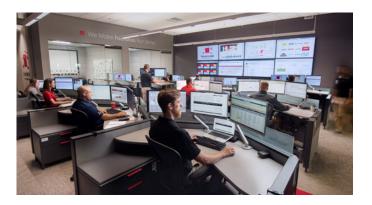

# **Centralized Condition Monitoring**

Our team of reliability experts analyze the data, interpret the findings and provide prescriptive actions to the onsite maintenance team to eliminate machine failures before they occur.