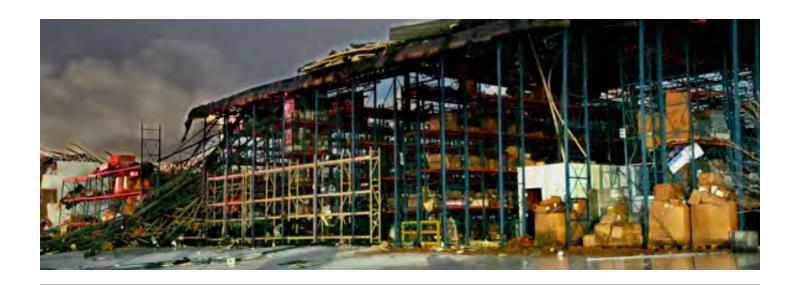

## **Disaster Recovery Services**

When disasters strike, ATS can help you regain control fast. ATS has helped many manufacturers recover from tornados to floods. Our disaster recovery team is standing by to meet your needs. Whether you need assistance assessing damage to your critical manufacturing assets or rigging and transporting replacement machines in, we will work with you. And since ATS is located at over 160 customer sites nationally, we can dispatch a team to your location quickly.